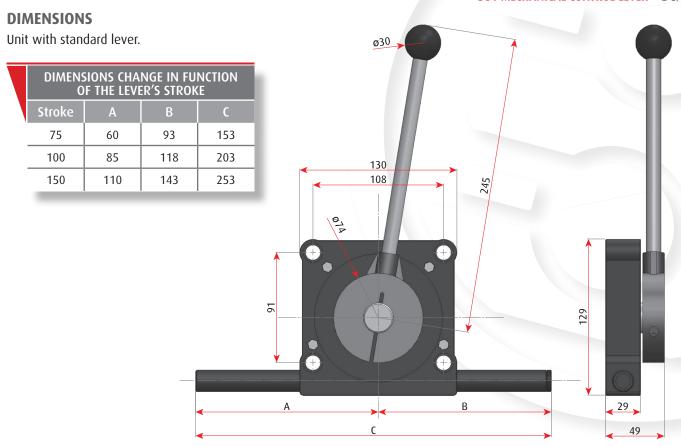

Unit with aluminim handle (black or red).

For the other dimensions of the control lever, please refer to the drawing above.