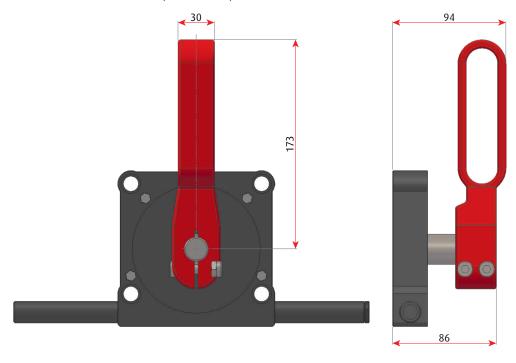

Unit with aluminim handle (black or red).

For the other dimensions of the control lever, please refer to the drawing above.