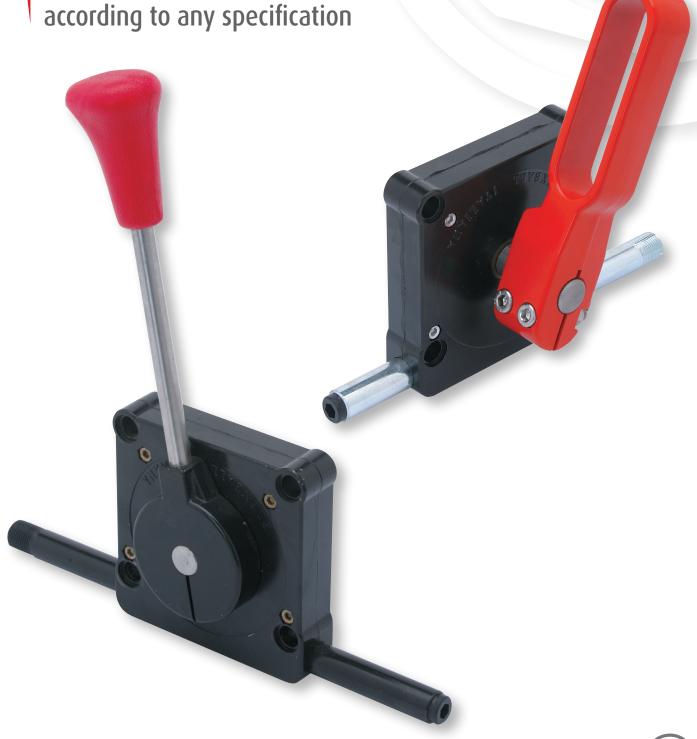

# 561 Mechanical control lever

Extremely flexible, it can be mounted side by side offering the possibility to create a system of several levers in a limited amount of space. It is available in different versions, either with knob or handle and can be customized