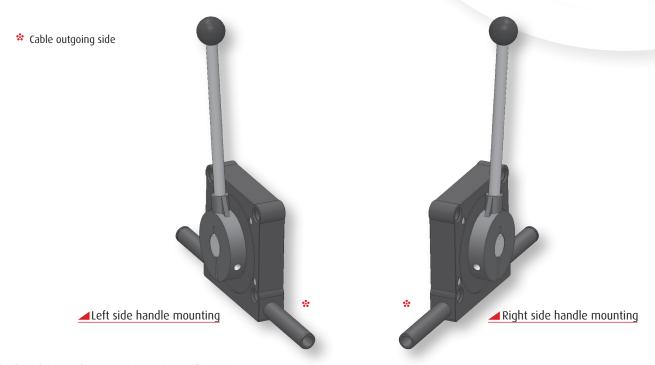

## **CODES**

| Stroke | Side of the handle | Rack inside the pipe | Code     |
|--------|--------------------|----------------------|----------|
| 75     | Left               | With                 | 0561-211 |
|        |                    | Without              | 0561-210 |
|        | Right              | With                 | 0561-221 |
|        |                    | Without              | 0561-220 |
|        | Left               | With                 | 0561-311 |
| 100    |                    | Without              | 0561-310 |
|        | Right              | With                 | 0561-321 |
|        |                    | Without              | 0561-320 |
| 150    | Left               | With                 | 0561-411 |
|        |                    | Without              | 0561-410 |
| 150    | Right              | With                 | 0561-421 |
|        |                    | Without              | 0561-420 |