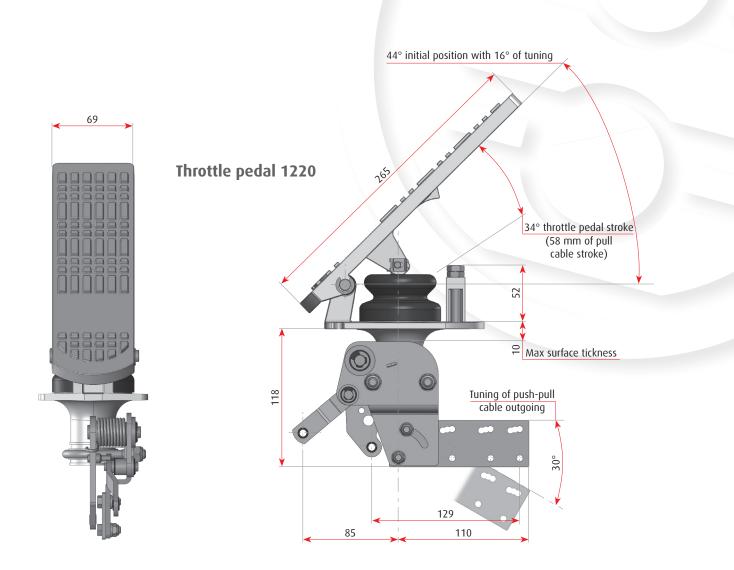

## 1220 Mechanical throttle pedal

Throttle pedals 1220, aluminium made for floor mounting applications, are intended for medium and heavy-duty trucks, construction equipment, farm equipment and buses. It can be used in conjunction with any hand throttle lever. The moving mechanism can be mounted below the floor and can rotate, horizontally for any angle within 360° and vertically for 30°, to optimize throttle cable routing.

## **Pedal 1220**

Includes connection to hand throttle control.

CODE

• 1220

Version with connection to the hand throttle control

| MECHANICAL SPECIFICATION                    |                  |
|---------------------------------------------|------------------|
| • Operational life (at 25 °C)               | 5 million cycles |
| <ul> <li>Operating temperature</li> </ul>   | -40 +85 °C       |
| <ul> <li>Storing temperature</li> </ul>     | -40 +110 °C      |
| • Weight                                    | 1.50 kg          |
| <ul> <li>Travel angle (standard)</li> </ul> | 34 degrees       |