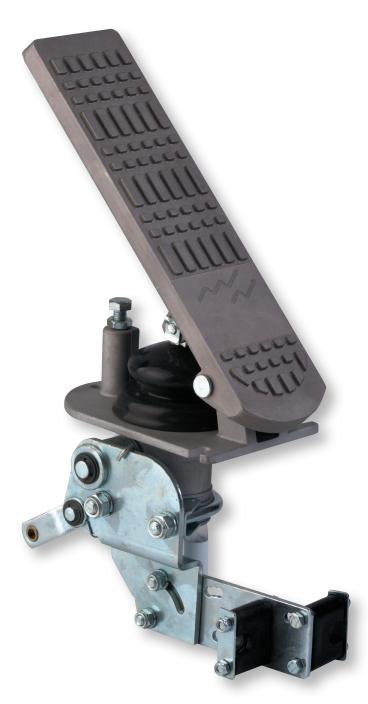

## 1220 Mechanical throttle pedal

Throttle pedals 1220, aluminium made for floor mounting applications, are intended for medium and heavy-duty trucks, construction equipment, farm equipment and buses. It can be used in conjunction with any hand throttle lever. The moving mechanism can be mounted below the floor and can rotate, horizontally for any angle within 360° and vertically for 30°, to optimize throttle cable routing.

## **Pedal 1220**

Includes connection to hand throttle control.

CODE

• 1220

Version with connection to the hand throttle control

| MECHANICAL SPECIFICATION                    |                  |
|---------------------------------------------|------------------|
| • Operational life (at 25 °C)               | 5 million cycles |
| <ul> <li>Operating temperature</li> </ul>   | -40 +85 °C       |
| <ul> <li>Storing temperature</li> </ul>     | -40 +110 °C      |
| • Weight                                    | 1.50 kg          |
| <ul> <li>Travel angle (standard)</li> </ul> | 34 degrees       |