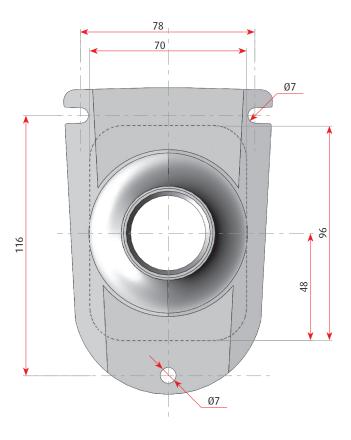

**Foot Print** 

## PHYSICAL DIMENSIONS AND MOUNTING HOLES

Flexball Italiana S.r.l. Via San Luigi 13/A - 10043 Orbassano (To) - Italy

Tel 0039.011 90.38.900 - Fax 0039.011 90.38.747 info@flexballitaliana.com www.flexballitaliana.com