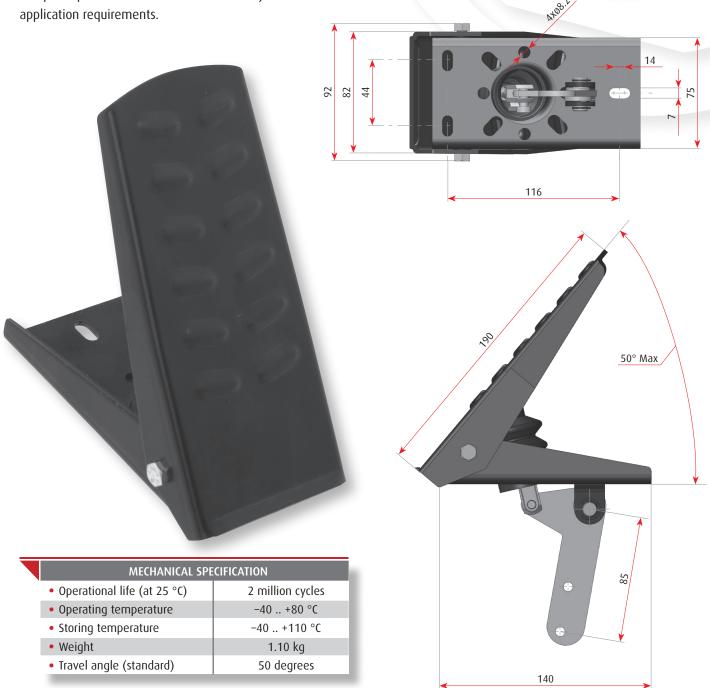

## Throttle pedal 1230, metal sheet made for floor mounting applications, is intended for light and medium duty applications

A torsion spring is incorporated for idle position return. Environmental contamination is minimized by a rubber bellow installed between the pad and mounting base. Idle pedal position and throttle travel are adjustable to meet

The mechanism can be inserted through a drilling mask in the floor and can rotate 360 to optimize throttle cable routing.