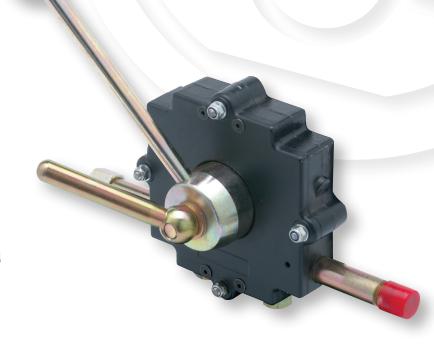

## 920 Mechanical control lever

## ■ It is a single rack and pinion lever with locking device function

It is very robust and it can be used in heavy duty applications with high load transmissions. It is therefore suitable on concrete mixers and vibrating machines.

Only one push-pull cable can be connected.