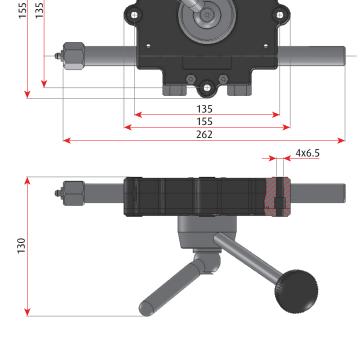

## **CODING SYSTEM**

| BASIC CODE | STROKE | CUSTOMIZATION |
|------------|--------|---------------|
| 920        | .AA    | .XX           |

AA

defines the cable strokes according to the following codification:

00 = stroke 75

01 = stroke 100

02 = stroke 125

03 = stroke 150

04 = stroke 200

XX

customization