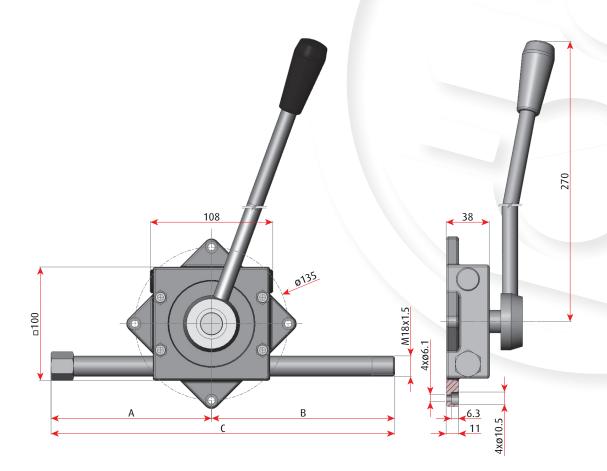

## 900 Marine application

| STROKE | A   | В   | C   |
|--------|-----|-----|-----|
| 50     | 90  | 110 | 200 |
| 70     | 110 | 130 | 240 |
| 100    | 140 | 152 | 292 |
| 125    | 168 | 177 | 342 |
| 150    | 190 | 202 | 392 |

## **DIMENSIONS**

**Flexball Italiana S.r.l.**Via San Luigi 13/A - 10043 Orbassano (To) - Italy

Tel 0039.011 90.38.900 - Fax 0039.011 90.38.747 info@flexballitaliana.com www.flexballitaliana.com