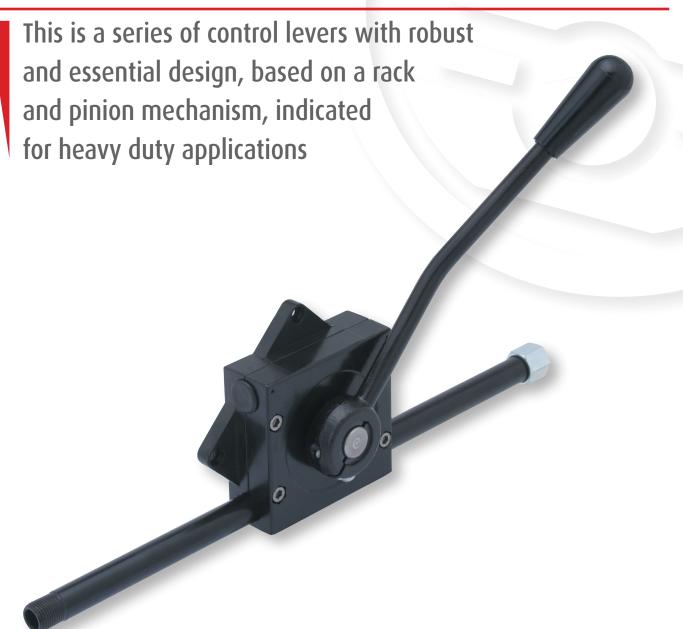

Control levers Series 900 are suitable to command winches, very heavy gearboxes, big and small cranes.

Control lever Series 900 are available with single lever (one cable can be connected), with single lever + locking device, with two levers (two cables can be connected) and with two levers + locking device.