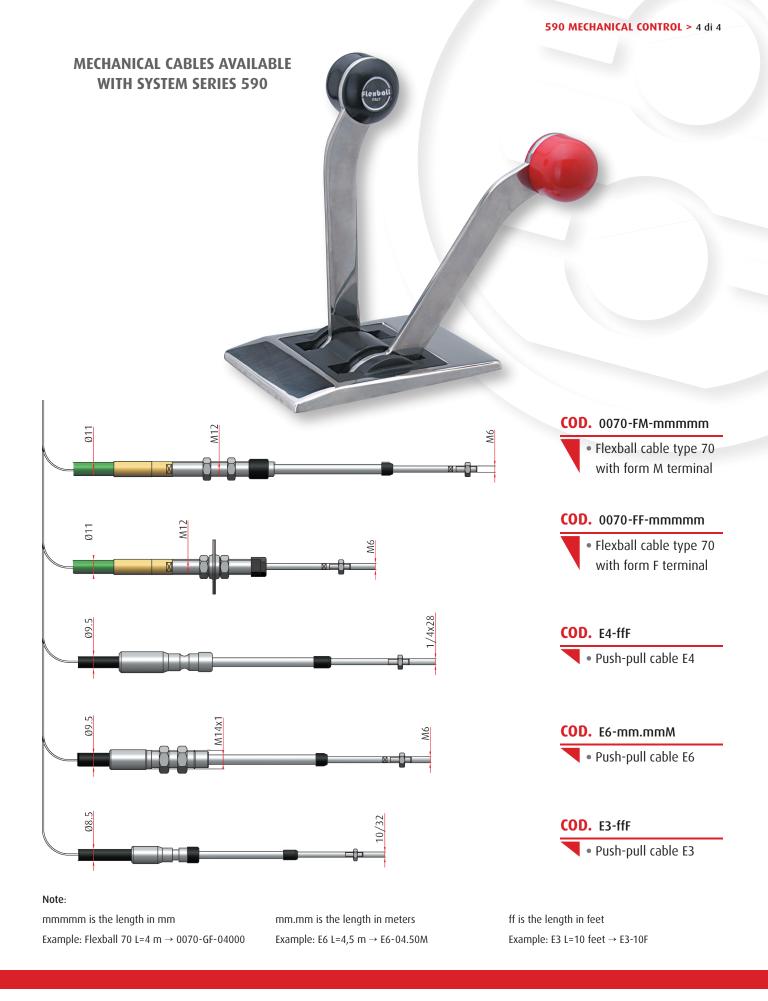

TION                                         | CODE          |
|---|-----------------------------------------------------|---------------|
|   | Control lever Series 590 mixed right                | 0590-MDX-INOX |
|   | Control lever Series 590 mixed right with interlock | 0590-MDX-INT  |
|   | Control lever Series 590 mixed left                 | 0590-MSN-INOX |
|   | Control lever Series 590 mixed left with interlock  | 0590-MSN-INT  |
|   | Control lever Series 590 double throttle            | 0590-DGS-INOX |
|   | Control lever Series 590 double gearbox             | 0590-DIN-INOX |



## **INSTALLATION SCHEME WITH ONE COMMAND STATION**



#### **INSTALLATION SCHEME WITH TWO COMMAND STATIONS**



Note:

mmmmm is the length in mm



# **DIMENSIONS, FOOTPRINTS AND DRILLING MASKS**







#### Flexball Italiana S.r.l.

Via San Luigi 13/A - 10043 Orbassano (To) - Italy

Tel 0039.011 90.38.900 - Fax 0039.011 90.38.747 info@flexballitaliana.com

www.flexballitaliana.com