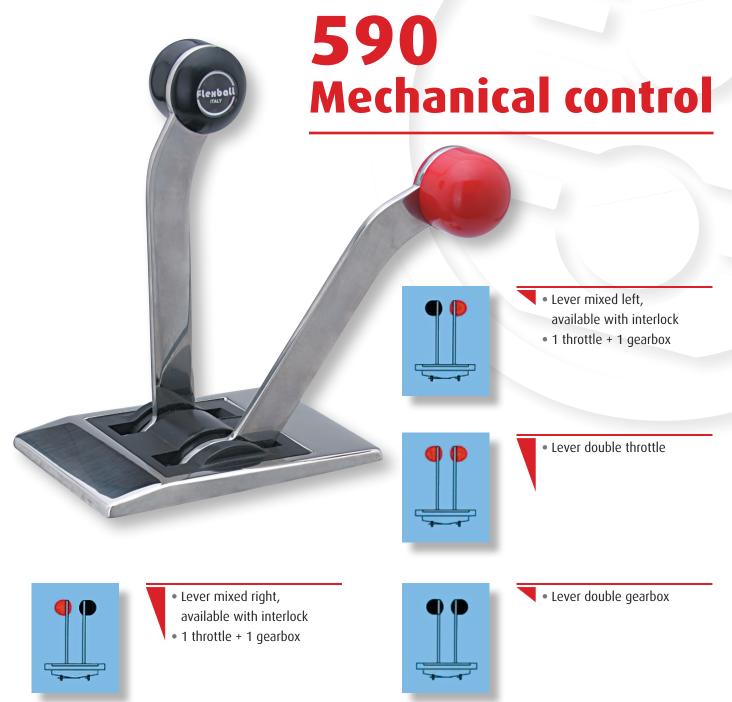

### **TECHNICAL FEATURES**

It is a system with double lever for deck mounting with limited external dimensions and with a simple and modern style. All the mechanism is under the desk and it is available with interlock system between the throttle and

the gearbox. It is also available with an adjustable friction on both levers. The internal mechanism allows a serial connection between two command stations.

Material used: stainless steel.

| 1 | DESCRIPTION                                         | CODE          |
|---|-----------------------------------------------------|---------------|
|   | Control lever Series 590 mixed right                | 0590-MDX-INOX |
|   | Control lever Series 590 mixed right with interlock | 0590-MDX-INT  |
|   | Control lever Series 590 mixed left                 | 0590-MSN-INOX |
|   | Control lever Series 590 mixed left with interlock  | 0590-MSN-INT  |
|   | Control lever Series 590 double throttle            | 0590-DGS-INOX |
|   | Control lever Series 590 double gearbox             | 0590-DIN-INOX |