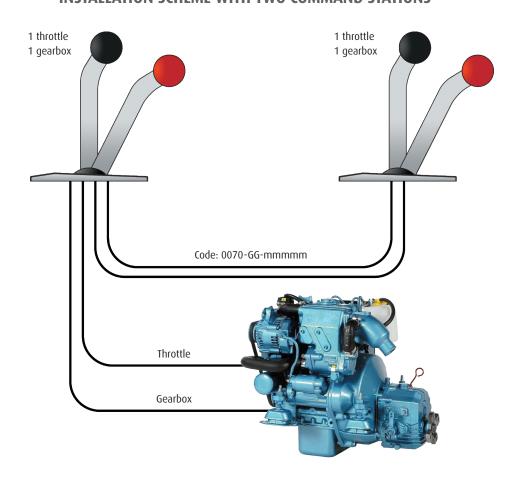

#### **INSTALLATION SCHEME WITH TWO COMMAND STATIONS**

Note:

mmmmm is the length in mm