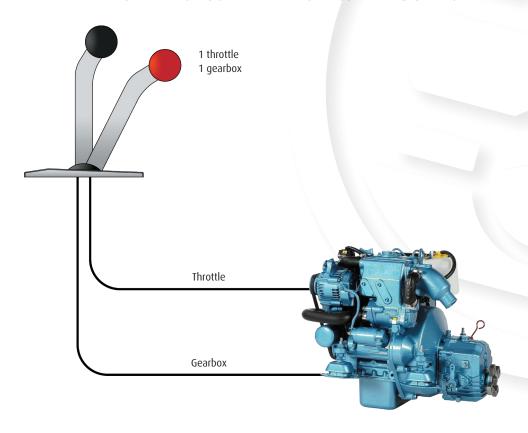

ction on both levers. The internal mechanism allows a serial connection between two command stations.

Material used: stainless steel.

| 1 | DESCRIPTION                                         | CODE          |
|---|-----------------------------------------------------|---------------|
|   | Control lever Series 590 mixed right                | 0590-MDX-INOX |
|   | Control lever Series 590 mixed right with interlock | 0590-MDX-INT  |
|   | Control lever Series 590 mixed left                 | 0590-MSN-INOX |
|   | Control lever Series 590 mixed left with interlock  | 0590-MSN-INT  |
|   | Control lever Series 590 double throttle            | 0590-DGS-INOX |
|   | Control lever Series 590 double gearbox             | 0590-DIN-INOX |



## **INSTALLATION SCHEME WITH ONE COMMAND STATION**



#### **INSTALLATION SCHEME WITH TWO COMMAND STATIONS**



Note:

mmmmm is the length in mm



# **DIMENSIONS, FOOTPRINTS AND DRILLING MASKS**







#### Flexball Italiana S.r.l.

Via San Luigi 13/A - 10043 Orbassano (To) - Italy

Tel 0039.011 90.38.900 - Fax 0039.011 90.38.747 info@flexballitaliana.com

www.flexballitaliana.com