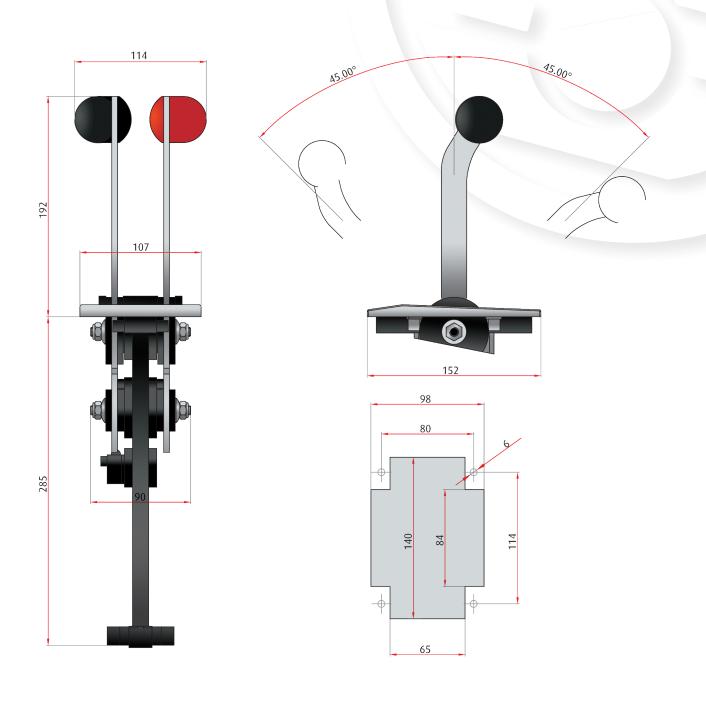

CRIPTION                                         | CODE          |
|---|-----------------------------------------------------|---------------|
|   | Control lever Series 590 mixed right                | 0590-MDX-INOX |
|   | Control lever Series 590 mixed right with interlock | 0590-MDX-INT  |
|   | Control lever Series 590 mixed left                 | 0590-MSN-INOX |
|   | Control lever Series 590 mixed left with interlock  | 0590-MSN-INT  |
|   | Control lever Series 590 double throttle            | 0590-DGS-INOX |
|   | Control lever Series 590 double gearbox             | 0590-DIN-INOX |



## **INSTALLATION SCHEME WITH ONE COMMAND STATION**



#### **INSTALLATION SCHEME WITH TWO COMMAND STATIONS**



Note:

mmmmm is the length in mm



# **DIMENSIONS, FOOTPRINTS AND DRILLING MASKS**







#### Flexball Italiana S.r.l.

Via San Luigi 13/A - 10043 Orbassano (To) - Italy

Tel 0039.011 90.38.900 - Fax 0039.011 90.38.747 info@flexballitaliana.com

www.flexballitaliana.com