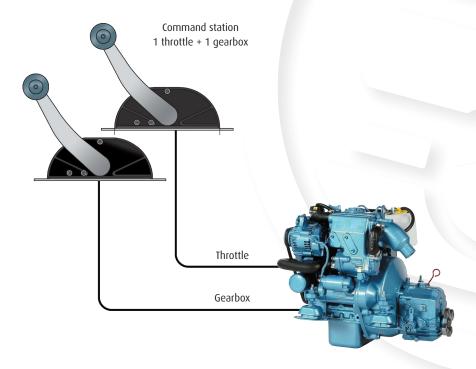

01  |
| <ul> <li>Control unit with lever L=125 mm, pull version</li> </ul> | 356.02  |
| <ul> <li>Control unit with lever L=200 mm, pull version</li> </ul> | 356.03  |
| Accessories                                                        |         |
| Fixing mask for single lever                                       | 1135.01 |
| Fixing mask for two levers                                         | 1135.02 |
| Fixing mask for three levers                                       | 1135.03 |
| Fixing mask for four levers                                        | 1135.04 |
| Fixing mask for five levers                                        | 1135.05 |
| Fixing mask for six levers                                         | 1135.06 |



ITALIANA

## **INSTALLATION SCHEME FOR ONE COMMAND STATION**



## **INSTALLATION SCHEME FOR TWO COMMAND STATIONS**



# **DIMENSIONS AND DRILLING MASKS**





## **DRILLING MASK FOR TWO LEVERS**

# **DRILLING MASK FOR FOUR LEVERS**







#### Flexball Italiana S.r.l.

Via San Luigi 13/A - 10043 Orbassano (To) - Italy

Tel 0039.011 90.38.900 - Fax 0039.011 90.38.747 info@flexballitaliana.com www.flexballitaliana.com