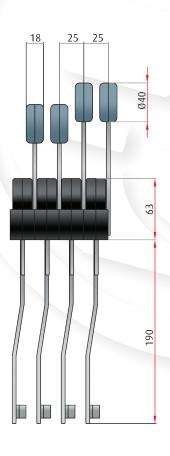

i>Control unit with lever L=200 mm, pull version</li> </ul> | 356.03  |
| Accessories                                                        |         |
| Fixing mask for single lever                                       | 1135.01 |
| Fixing mask for two levers                                         | 1135.02 |
| Fixing mask for three levers                                       | 1135.03 |
| Fixing mask for four levers                                        | 1135.04 |
| Fixing mask for five levers                                        | 1135.05 |
| Fixing mask for six levers                                         | 1135.06 |



ITALIANA

## **INSTALLATION SCHEME FOR ONE COMMAND STATION**



## **INSTALLATION SCHEME FOR TWO COMMAND STATIONS**



# **DIMENSIONS AND DRILLING MASKS**





## **DRILLING MASK FOR TWO LEVERS**

# **DRILLING MASK FOR FOUR LEVERS**







#### Flexball Italiana S.r.l.

Via San Luigi 13/A - 10043 Orbassano (To) - Italy

Tel 0039.011 90.38.900 - Fax 0039.011 90.38.747 info@flexballitaliana.com www.flexballitaliana.com