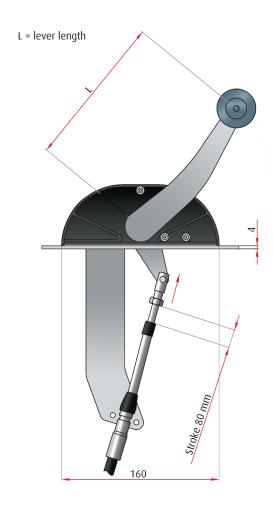

<li>Control unit with lever L=200 mm, pull version</li> </ul> | 356.03  |
| Accessories                                                        |         |
| Fixing mask for single lever                                       | 1135.01 |
| Fixing mask for two levers                                         | 1135.02 |
| Fixing mask for three levers                                       | 1135.03 |
| Fixing mask for four levers                                        | 1135.04 |
| Fixing mask for five levers                                        | 1135.05 |
| Fixing mask for six levers                                         | 1135.06 |



ITALIANA

## **INSTALLATION SCHEME FOR ONE COMMAND STATION**



## **INSTALLATION SCHEME FOR TWO COMMAND STATIONS**



# **DIMENSIONS AND DRILLING MASKS**





## **DRILLING MASK FOR TWO LEVERS**

# **DRILLING MASK FOR FOUR LEVERS**







#### Flexball Italiana S.r.l.

Via San Luigi 13/A - 10043 Orbassano (To) - Italy

Tel 0039.011 90.38.900 - Fax 0039.011 90.38.747 info@flexballitaliana.com www.flexballitaliana.com