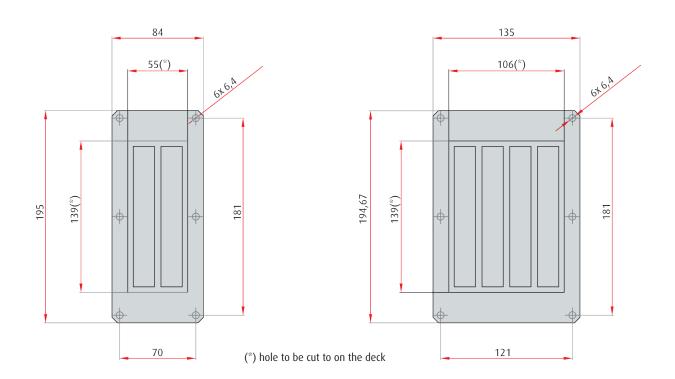

cessories                                                        |         |
| Fixing mask for single lever                                       | 1135.01 |
| Fixing mask for two levers                                         | 1135.02 |
| Fixing mask for three levers                                       | 1135.03 |
| Fixing mask for four levers                                        | 1135.04 |
| Fixing mask for five levers                                        | 1135.05 |
| Fixing mask for six levers                                         | 1135.06 |



ITALIANA

## **INSTALLATION SCHEME FOR ONE COMMAND STATION**



## **INSTALLATION SCHEME FOR TWO COMMAND STATIONS**



# **DIMENSIONS AND DRILLING MASKS**





## **DRILLING MASK FOR TWO LEVERS**

# **DRILLING MASK FOR FOUR LEVERS**







#### Flexball Italiana S.r.l.

Via San Luigi 13/A - 10043 Orbassano (To) - Italy

Tel 0039.011 90.38.900 - Fax 0039.011 90.38.747 info@flexballitaliana.com www.flexballitaliana.com