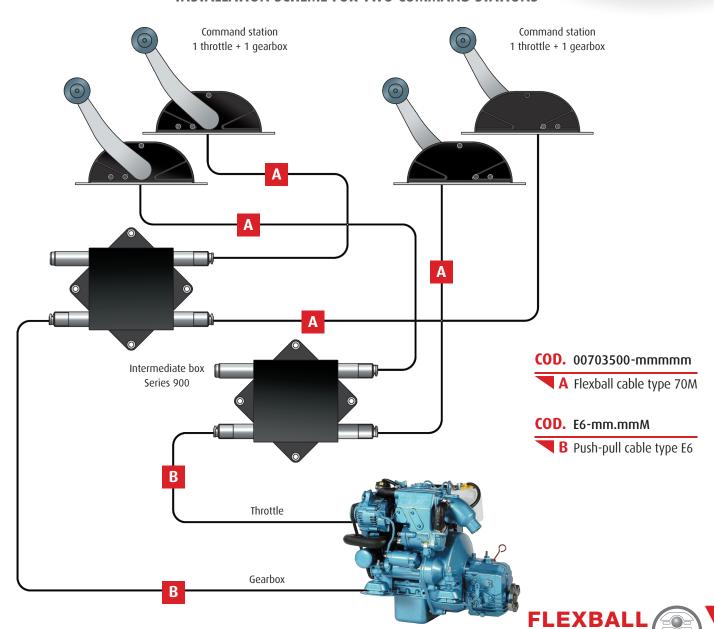

version</li> </ul> | 356.02  |
| <ul> <li>Control unit with lever L=200 mm, pull version</li> </ul> | 356.03  |
| Accessories                                                        |         |
| Fixing mask for single lever                                       | 1135.01 |
| Fixing mask for two levers                                         | 1135.02 |
| Fixing mask for three levers                                       | 1135.03 |
| Fixing mask for four levers                                        | 1135.04 |
| Fixing mask for five levers                                        | 1135.05 |
| Fixing mask for six levers                                         | 1135.06 |



ITALIANA

## **INSTALLATION SCHEME FOR ONE COMMAND STATION**



## **INSTALLATION SCHEME FOR TWO COMMAND STATIONS**



# **DIMENSIONS AND DRILLING MASKS**





## **DRILLING MASK FOR TWO LEVERS**

# **DRILLING MASK FOR FOUR LEVERS**







#### Flexball Italiana S.r.l.

Via San Luigi 13/A - 10043 Orbassano (To) - Italy

Tel 0039.011 90.38.900 - Fax 0039.011 90.38.747 info@flexballitaliana.com www.flexballitaliana.com