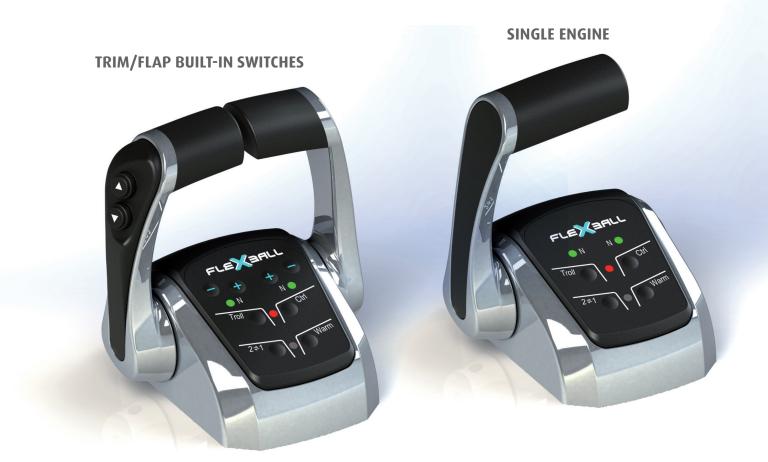

- Pure AISI 316
- Throttle/shift control on the same lever
- Fast and easy installation with plug and play functions
- Single or twin engine control
- Synchro, trolling and trim/flap built-in functions
- Interface to frequency converters for hybrid and electric propulsion systems

## SYSTEM CONFIGURATIONS

The system configurations are classified according to the possible combinations of:

- motor types
- gearbox types
- number of engines
- number of levers
- options