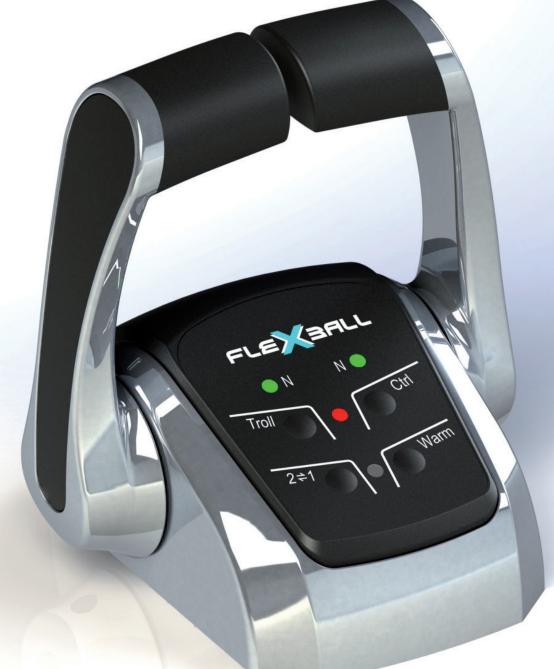

## **5000** Electronic control head

Electronic control systems 5000 Series combine mechatronic solutions and digital communication technologies which permit to build modular systems, flexible, reliable and easy to install

- Pure AISI 316
- Throttle/shift control on the same lever
- Fast and easy installation with plug and play functions
- Single or twin engine control
- Synchro, trolling and trim/flap built-in functions
- Interface to frequency converters for hybrid and electric propulsion systems